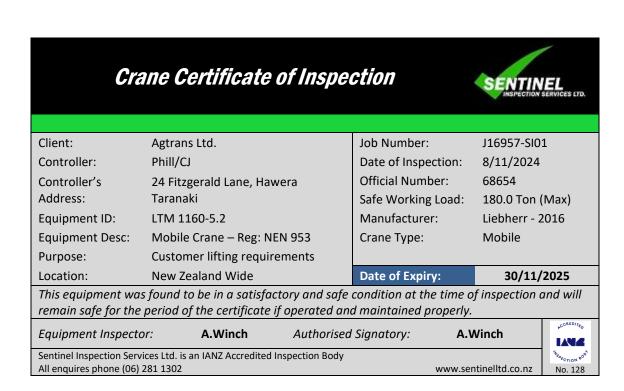

## Mobile Crane Inspection Report

| Job & Report Number:       | J16957-SI01                | Inspection Date:     | 8/11/2024                   |
|----------------------------|----------------------------|----------------------|-----------------------------|
|                            |                            |                      |                             |
| Client / Equipment Holder: | Agtrans Ltd.               | Contact Person:      | Phill / CJ                  |
| Address:                   | 24 Fitzgerald Lane, Hawera | Contact Number:      | 0800 AGTRANS / 027 278 6770 |
|                            |                            |                      |                             |
| Type:                      | Mobile Crane               | Boom Configuration:  | Hydraulic - Teleboom        |
| Official Number:           | 68654                      | Rating Sheet:        | Stored in cab               |
| Client ID:                 | LTM 1160-5.2               | Capacity:            | 180T                        |
| Manufacturer:              | Liebherr                   | Hoist Rope Diameter: | 21.0mmØ                     |
| SWL Indicator Type:        | Liebherr Liccon            | Hooks SWL:           | 30.0T                       |
| Vehicle Type:              | 2016 Liebherr LTM 1160-5.2 | Registration:        | NEN 953                     |

This item has been inspected in accordance with the relevant codes & standards and is being recommended for certification.

Expiry Date: 30/11/2025

| Equipment Inspector: Alan Winch   |              | Reviewed By: Craig Darling |
|-----------------------------------|--------------|----------------------------|
| Alan Winch – Authorised Signatory | REPECTION SO | a sengente                 |