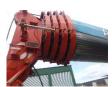

| GF | N I I |  |  |
|----|-------|--|--|
|    |       |  |  |

|      | GENERAL                                   |            |                                                                 |                                                              |  |
|------|-------------------------------------------|------------|-----------------------------------------------------------------|--------------------------------------------------------------|--|
| Numb | er Check                                  | Assessment | t Comments                                                      |                                                              |  |
|      |                                           |            |                                                                 |                                                              |  |
| 1    | SWL & ID Cleary Visible                   | <b>✓</b>   | Marked clearly on side of vehicle. Satisfactory.                |                                                              |  |
| 2    | Maintenance Records                       | ✓          | Agtrans own maintenance team. Satisfactory condition.           |                                                              |  |
| 3    | Rating Sheet (English, with Crane Number) | ✓          | Hard copy in cab and Liccon computer. Satisfactory.             |                                                              |  |
|      |                                           |            | RATIONA                                                         |                                                              |  |
| 4    | SLI Alarms (Visual, Audible, Cut-out)     | ✓          | Audibl                                                          | e alarms and cut-outs tested. Satisfactory.                  |  |
| 5    | Anti – Two Block, Main & Fly Jib          | ✓          | Main ı                                                          | igged only – Alarm and cut out operating. Satisfactory.      |  |
| 6    | Radius Indicator                          | ✓          | Readir                                                          | ng 17.1m at load testing, good accuracy. Satisfactory.       |  |
| 7    | Boom Angle Indicator                      | ✓          | Readir                                                          | ng 55.1° at load testing. Overluffing alarm and cutout 82.7° |  |
| 8    | Load test (Load, Boom Length, Radius)     | ✓          | Using 10t at 31.1m boom length Warning at 16.8m and cut-out at  |                                                              |  |
|      |                                           |            | 17.2m                                                           | . As per tape and computer.                                  |  |
| 9    | Brake Test                                | ✓          | During                                                          | load testing no creep noted. Satisfactory.                   |  |
|      |                                           | COI        | NDITION                                                         |                                                              |  |
| 10   | Cab (Controls, emergency Stop, Horn)      | ✓          | Horn,                                                           | E-stop and all conrols tested. Good working order.           |  |
| 11   | Outriggers                                | С          | Minor wildlife nesting inside beams. Satisfactory condition.    |                                                              |  |
| 12   | Front Stabiliser Leg                      | N/A        |                                                                 |                                                              |  |
| 13   | Wheels / Tyres / Tracks                   | ✓          | 10 x Tyres. Satisfactory condition.                             |                                                              |  |
| 14   | Chassis & Super Structure                 | ✓          | Tidy rust free condition. Satisfactory.                         |                                                              |  |
| 15   | Hydraulic Rams & Hoses                    | ✓          | Satisfactory condition.                                         |                                                              |  |
| 16   | Slew Ring bearing & Bolts                 | ✓          | Secure with no concerns noted. Satisfactory.                    |                                                              |  |
| 17   | Counterweight & Signage                   | ✓          | Management system and signage. Satisfactory condition.          |                                                              |  |
| 18   | Brakes & Clutches (Wear Indicators)       | ✓          | Satisfactory.                                                   |                                                              |  |
| 19   | Pawl Brake                                | ✓          | Tested and operating well. Satisfactory.                        |                                                              |  |
| 20   | Ropes (Terminations, Length)              | ✓          | 21mm Ø. Main rope only rigged, and in good condition.           |                                                              |  |
| 21   | Sheaves                                   | С          | Minor wear noted. Serviceable condition                         |                                                              |  |
| 22   | King Post & Luffing Gear                  | ✓          | Good                                                            | condition and tidy with no concerns noted. Satisfactory.     |  |
| 23   | Boom / Jib (Wear Pads & Extension Ropes)  | ✓          | 5 x Ext. No concerns noted, visually in satisfactory condition. |                                                              |  |
| 24   | Fly Jib & Attachments                     | ✓          | Attached to boom in good condition and secured. Satisfactory.   |                                                              |  |
| 25   | Hooks & Blocks                            | ✓          | 30T Hook, clasp. Satisfactory condition.                        |                                                              |  |
| 26   | Other                                     | С          | Rust noted on Main boom to ram reinforcement plates.            |                                                              |  |
|      |                                           | LE         | GEND                                                            |                                                              |  |
| ✓    | Acceptable                                |            | С                                                               | Comment                                                      |  |
| ×    | Not Acceptable                            |            | NA                                                              | Not Applicable                                               |  |