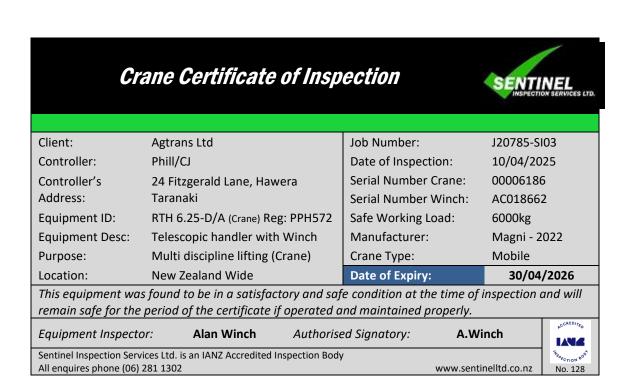

## Mobile Crane Inspection Report

| Job & Report Number:                     |                                              | J20785-SI03                             | Inspection Date:    | 10/04/2025                                   |
|------------------------------------------|----------------------------------------------|-----------------------------------------|---------------------|----------------------------------------------|
| Job & Report Number:                     |                                              | 120785-3103                             | inspection bate.    | 10/04/2023                                   |
|                                          |                                              |                                         |                     |                                              |
| Client / Equipment Holder:               |                                              | Agtrans Ltd                             | Contact Person:     | Phill/CJ                                     |
| Address:                                 |                                              | 24 Fitzgerald Lane, Hawera              | Contact Number:     | 0800AGTRANS/ 0272786770                      |
|                                          |                                              |                                         |                     |                                              |
| Туре:                                    | Magni                                        | - Telescopic Handler / Crane Attachment | Boom Configuration: | Teleboom with fixed hook attachment.         |
| Serial Number:                           | Mobile Unit: 00006186– Hook : AC018662       |                                         | Rating Sheet:       | On tag 6000kg / Computer                     |
| Client ID:                               | RTH 6.25-D/A Telehandler with H61 Attachment |                                         | Capacity:           | 6000kg (Max)                                 |
| Manufacturer:                            | lanufacturer: Magni- 2022                    |                                         | Hook attachment:    | H61- No: L52487 - S/N: AC017582 - SWL 6000kg |
| SWL Indicator Type: Alarm, Cut out       |                                              | Cut out                                 | Hooks SWL:          | Attacmnet H61: 6000kg / Hook SWL 8.0t        |
| Vehicle Type: Mobile Crane / Telehandler |                                              | Registration:                           | PPH572              |                                              |

 $This item \ has been \ in spected \ in \ accordance \ with \ the \ relevant \ codes \ \& \ standards \ and \ \emph{is being} \ recommended \ for \ certification.$ 

Expiry Date: 30/04/2026

| Equipment Inspector: A.Winch      |               | Reviewed By: Mark Bright |  |
|-----------------------------------|---------------|--------------------------|--|
| Alan Winch – Authorised Signatory | RESPECTION SO | M.Bright                 |  |