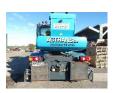

## Mobile Crane Inspection Report

| Job & Report Number:                     |                                              | J20785-SI03                             | Inspection Date:    | 10/04/2025                                   |
|------------------------------------------|----------------------------------------------|-----------------------------------------|---------------------|----------------------------------------------|
| Job & Report Number:                     |                                              | 120785-3103                             | inspection bate.    | 10/04/2023                                   |
|                                          |                                              |                                         |                     |                                              |
| Client / Equipment Holder:               |                                              | Agtrans Ltd                             | Contact Person:     | Phill/CJ                                     |
| Address:                                 |                                              | 24 Fitzgerald Lane, Hawera              | Contact Number:     | 0800AGTRANS/ 0272786770                      |
|                                          |                                              |                                         |                     |                                              |
| Туре:                                    | Magni                                        | - Telescopic Handler / Crane Attachment | Boom Configuration: | Teleboom with fixed hook attachment.         |
| Serial Number:                           | Mobile Unit: 00006186– Hook : AC018662       |                                         | Rating Sheet:       | On tag 6000kg / Computer                     |
| Client ID:                               | RTH 6.25-D/A Telehandler with H61 Attachment |                                         | Capacity:           | 6000kg (Max)                                 |
| Manufacturer:                            | lanufacturer: Magni- 2022                    |                                         | Hook attachment:    | H61- No: L52487 - S/N: AC017582 - SWL 6000kg |
| SWL Indicator Type: Alarm, Cut out       |                                              | Cut out                                 | Hooks SWL:          | Attacmnet H61: 6000kg / Hook SWL 8.0t        |
| Vehicle Type: Mobile Crane / Telehandler |                                              | Registration:                           | PPH572              |                                              |

|                             |                                              | GE       | NERAL                                                               |                                                                   |  |  |
|-----------------------------|----------------------------------------------|----------|---------------------------------------------------------------------|-------------------------------------------------------------------|--|--|
| Number                      | Number Check                                 |          | Comments                                                            |                                                                   |  |  |
|                             |                                              |          |                                                                     |                                                                   |  |  |
| 1                           | SWL & ID Cleary Visible                      | <b>✓</b> | Crane                                                               | Crane - ID plate in cab / Winch – ID plate on side of attachment. |  |  |
| 2                           | 2 Maintenance Records                        |          | Maintained inhouse by Agtrans own team                              |                                                                   |  |  |
| 3                           | 3 Rating Sheet (English, with Crane Number)  |          | Magni                                                               | Magni load computer and chart. Satisfactory                       |  |  |
|                             |                                              | OPER     | RATIONA                                                             |                                                                   |  |  |
| 4                           | 4 SLI Alarms (Visual, Audible, Cut-out)      |          | Tested audio, visual and Cut-Out. Incl reverse alarm. Satisfactory. |                                                                   |  |  |
| 5                           | Anti – Two Block, Main & Fly Jib             | С        | Fixed hook unit – H61 used for testing.                             |                                                                   |  |  |
| 6                           | Boom Angle Indicator                         | ✓        | Satisfa                                                             | Satisfactory operating, luffing limiter set to 78.1°              |  |  |
| 7                           | 7 Load test – Legs down                      |          | Using                                                               | Using 840kg, alarm at 16.9m, cut-out at 17.4m Comp reading 17.34  |  |  |
|                             | (Load, Boom Length, Radius)                  |          | with b                                                              | vith boom length 19.64m, 7.5° Boom angle                          |  |  |
| 8                           | Interlock – Legs down under load             |          | Under                                                               | Under load legs would not fold away and locked out. Satisfactory. |  |  |
| 9                           | Load test- Legs up (On Rubber)               | ✓        | Using                                                               | 840kg, alarm at 11m, cut-out at 11.3m comp reading 11.35          |  |  |
|                             | (Pick and carry mode)                        |          | Boom                                                                | length 13.6m, 10.8° Boom angle.                                   |  |  |
| 10                          | Interlock – Slew Limiter on rubber           |          | Under                                                               | load slew limiter cut out at 2° during testing. Satisfactory.     |  |  |
|                             | Interlock – Bonnett up vehicle locks out     |          | Tested                                                              | l and working satisfactory.                                       |  |  |
| 11                          | Brake Test                                   | ✓        | Holdin                                                              | g satisfactory during load testing.                               |  |  |
|                             |                                              |          | NOITION                                                             |                                                                   |  |  |
| 12                          | Cab (Controls, emergency Stop, Horn)         | ✓        | ESD ar                                                              | nd horn working with well labelled controls. Satisfactory.        |  |  |
| 13                          | Outriggers                                   | ✓        | 4 x ou                                                              | triggers in good condition and operating satisfactory.            |  |  |
| 15                          | Wheels / Tyres / <del>Tracks</del>           | ✓        | 4 x tyr                                                             | 4 x tyres in good serviceable condition.                          |  |  |
| 16                          | Chassis & Super Structure                    | С        | Startir                                                             | Starting to rust in places – Recommend paint maintenance.         |  |  |
| 17                          | Hydraulic Rams & Hoses                       | ✓        | Satisfa                                                             | Satisfactory condition with no concerns noted.                    |  |  |
| 18                          | Slew Ring bearing & Bolts                    | ✓        | Secure and in good operating condition. Satisfactory.               |                                                                   |  |  |
| 19                          | Counterweight & Signage                      | ✓        | Built in                                                            | Built into chassis and in satisfactory condition.                 |  |  |
| 20                          | Brakes & Clutches (Wear Indicators)          | ✓        | Satisfactory.                                                       |                                                                   |  |  |
| 21                          | Pawl Brake                                   | ✓        | Fully tested and operating satisfactory.                            |                                                                   |  |  |
| 22                          | Ropes (Terminations, Length)                 | С        | Fixed hook unit used for testing.                                   |                                                                   |  |  |
| 24 King Post & Luffing Gear |                                              | ✓        | Satisfactory condition.                                             |                                                                   |  |  |
| 25                          | Boom / Jib (Wear Pads & Extension Ropes) ✓ S |          | Secure and no uneven or excessive wear noted. Satisfactory          |                                                                   |  |  |
| 26                          |                                              |          | H61 C                                                               | H61 Crane attachment. Satisfactory condition.                     |  |  |
| 27                          |                                              |          | 8.0t S\                                                             | 8.0t SWL Hook and clasp in satisfactory condition.                |  |  |
| 28                          | Other                                        | ✓        | Unit H                                                              | Unit H61 attachment designates unit as a Tele boom fixed hook.    |  |  |
|                             |                                              | LE       | GEND                                                                |                                                                   |  |  |
|                             | cceptable                                    |          | С                                                                   | Comment                                                           |  |  |
| × No                        | ot Acceptable                                |          | NA                                                                  | Not Applicable                                                    |  |  |