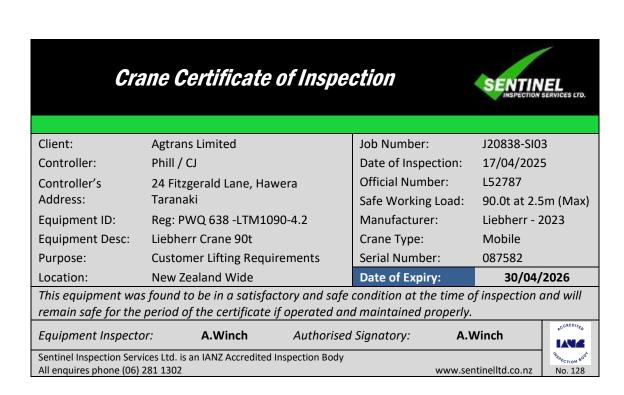

## Mobile Crane Inspection Report

| l-b 0 D-                       |                                           | . 120                                            | 2020 5102                    |                                                                            | lassas                                                                                                    | ation Date:     | 17/04/2025                                      |  |  |
|--------------------------------|-------------------------------------------|--------------------------------------------------|------------------------------|----------------------------------------------------------------------------|-----------------------------------------------------------------------------------------------------------|-----------------|-------------------------------------------------|--|--|
| IOD & RE                       | eport Number                              | :   J20                                          | 0838-SI03                    |                                                                            | Inspe                                                                                                     | ction Date:     | 17/04/2025                                      |  |  |
| Client / I                     | Equipment Ho                              | older:                                           | Agtrans Limited              |                                                                            | Conta                                                                                                     | act Person:     | Phill / CJ                                      |  |  |
| Address                        |                                           |                                                  | 24 Fitzgerald Lane, Hawera,  |                                                                            |                                                                                                           | act Number:     | 0800 AGTRANS / 0272786770                       |  |  |
|                                |                                           |                                                  |                              |                                                                            |                                                                                                           |                 |                                                 |  |  |
| Type: All Terrain Mobile Crane |                                           |                                                  |                              |                                                                            | Boon                                                                                                      | n Configuration | n: 6 x Hydraulic Tele-boom                      |  |  |
| Official Number:               |                                           | L52787                                           |                              |                                                                            | Rating Sheet:                                                                                             |                 | Incorporated in Liebherr Loadmaster             |  |  |
| Client ID:                     |                                           | Reg: PWQ 638 - Liebherr Crane 90 ton             |                              |                                                                            | Capacity:                                                                                                 |                 | 90 tonnes                                       |  |  |
| Manufacturer:                  |                                           | Liebher                                          | r LTM1090-4.2                |                                                                            | Hoist Rope Diameter:                                                                                      |                 | er: 17mm Ø                                      |  |  |
| SWL Indicator Type:            |                                           |                                                  | r Loadmaster                 |                                                                            | Hooks SWL:                                                                                                |                 | 50 ton                                          |  |  |
| Vehicle Type: Liebherr 1/2023  |                                           |                                                  |                              | Regis                                                                      | tration:                                                                                                  | PWQ 638         |                                                 |  |  |
|                                |                                           |                                                  |                              | GF                                                                         | NERAL                                                                                                     |                 |                                                 |  |  |
| Number                         |                                           |                                                  | Check                        | Assessment                                                                 | IVEIVAL                                                                                                   |                 | Comments                                        |  |  |
| 1                              | SWI & ID                                  | M/I 9 ID Cloom Visible                           |                              |                                                                            | ID plat                                                                                                   | o on cah and    | company logo. Satisfactory                      |  |  |
| 2                              |                                           | SWL & ID Cleary Visible  Maintenance Records     |                              | ✓<br>✓                                                                     | <u>'</u>                                                                                                  |                 | trans". Satisfactory condition.                 |  |  |
| 3                              |                                           |                                                  |                              | <b>√</b>                                                                   |                                                                                                           |                 | ·                                               |  |  |
| 3                              | Rating Sheet (English, with Crane Number) |                                                  |                              | Liebherr loadmaster computer with hard copy in cab. Satisfactory.  ATIONAL |                                                                                                           |                 |                                                 |  |  |
| 1                              | SLI Alarms                                | (Visual.                                         | Audible, Cut-out)            | ✓                                                                          | Audio, visual alarm and cut-outs tested. Satisfactory.                                                    |                 |                                                 |  |  |
| 2                              |                                           |                                                  | Main & Fly Jib               | <b>√</b>                                                                   | Main only. Alarm and cut-out. Satisfactory.                                                               |                 |                                                 |  |  |
| 3                              | Radius Inc                                |                                                  |                              | <b>√</b>                                                                   | Accurate at load testing reading 10.7m. Satisfactory.                                                     |                 |                                                 |  |  |
| 4                              | Boom Ang                                  |                                                  | ator                         | <b>√</b>                                                                   | During load testing reading 60.3°. Satisfactory.                                                          |                 |                                                 |  |  |
| 5                              |                                           |                                                  | oom Length, Radius)          | <b>√</b>                                                                   |                                                                                                           |                 | 9.3m and cut-out at 10.6m. Boom length 22.6m    |  |  |
| 5                              | Load test                                 | Load, D                                          | oom Length, Nadidaj          |                                                                            | _                                                                                                         | tape and cor    |                                                 |  |  |
| 6                              | Brake Test                                | <del>-</del>                                     |                              | <b>√</b>                                                                   |                                                                                                           | •               | ring all testing. Satisfactory.                 |  |  |
|                                | Druke res                                 | •                                                |                              | CON                                                                        | IDITION                                                                                                   | ep noted dai    | This an testing. Satisfactory.                  |  |  |
| 1                              | Cah (Cont                                 | rols em                                          | ergency Ston Horn)           | ✓ <b>(5)</b>                                                               |                                                                                                           | FSD ston/res    | et all working and well labelled. Satisfactory. |  |  |
| 2                              | -                                         | Cab (Controls, emergency Stop, Horn) Outriggers  |                              |                                                                            |                                                                                                           |                 | od condition. Satisfactory.                     |  |  |
| 3                              |                                           | Front Stabiliser Leg                             |                              |                                                                            | 1 X Out                                                                                                   | 886.13111.80    | ou containent sunstancen y.                     |  |  |
| 4                              |                                           | ū                                                |                              |                                                                            | ΔII wh                                                                                                    | eels and tyre   | s Satisfactory condition                        |  |  |
| 5                              |                                           | Wheels / Tyres / Tracks                          |                              |                                                                            | All wheels and tyres. Satisfactory condition.  Tidy, damage and rust-free condition.                      |                 |                                                 |  |  |
| 6                              |                                           | Chassis & Super Structure Hydraulic Rams & Hoses |                              |                                                                            |                                                                                                           | condition. Sat  |                                                 |  |  |
| 7                              | Slew Ring                                 |                                                  |                              | ✓<br>✓                                                                     |                                                                                                           |                 | ·                                               |  |  |
|                                |                                           |                                                  |                              | <b>→</b>                                                                   | Secure bolting and satisfactory condition.  Management system tested and good warning signs. Satisfactory |                 |                                                 |  |  |
| 8                              | Counterw                                  |                                                  |                              | <b>✓</b>                                                                   | Management system tested and good warning signs. Satisfactory.                                            |                 |                                                 |  |  |
| 9                              |                                           |                                                  | (Wear Indicators)            | <b>✓</b>                                                                   | Satisfactory condition.  Tested and in good functioning condition. Satisfactory.                          |                 |                                                 |  |  |
| 10                             | Pawl Brak                                 |                                                  |                              | <b>∨</b>                                                                   |                                                                                                           | <u> </u>        |                                                 |  |  |
| 11                             |                                           | rminatio                                         | ons, Length)                 |                                                                            | 17mmØ rope, secure dead ends and in good condition.                                                       |                 |                                                 |  |  |
| 12                             | Sheaves                                   | 0 1 60                                           | •                            | <b>√</b>                                                                   |                                                                                                           | ctory conditi   |                                                 |  |  |
| 13                             | King Post                                 |                                                  | -                            | <b>V</b>                                                                   |                                                                                                           |                 | ° at 0.3m Radius. Tidy condition. Satisfactory. |  |  |
| 14                             |                                           |                                                  | Pads & Extension Ropes)      | ✓<br>✓                                                                     |                                                                                                           |                 | factory condition.                              |  |  |
| 15                             | Fly Jib & A                               |                                                  | ents                         |                                                                            |                                                                                                           | ·               | oins and retainers. Satisfactory condition.     |  |  |
| 16                             | Hooks & B                                 | locks                                            |                              | <b>√</b>                                                                   |                                                                                                           |                 | norn. Satisfactory condition.                   |  |  |
| 17                             | Other                                     |                                                  |                              | <b>√</b>                                                                   |                                                                                                           | in good over    | all condition with no concerns. Satisfactory.   |  |  |
| Ac                             | cceptable                                 |                                                  |                              | LE                                                                         | <b>GEND</b> C                                                                                             | Comment         |                                                 |  |  |
|                                | ot Acceptable                             |                                                  |                              |                                                                            | NA                                                                                                        | Not Applicab    | ole                                             |  |  |
| Addition                       | AGINATION AND AGINATION OF THE BOOK       | / Photos:                                        | Crane year mfg. 2023. S/N: 0 | 87582                                                                      |                                                                                                           |                 |                                                 |  |  |

This item has been inspected in accordance with the relevant codes & standards and is being / not being recommended for certification.

Expiry Date: 30/04/2026

| Equipment Inspector: Alan Winch | Reviewed By: Mark Bright |  |  |
|---------------------------------|--------------------------|--|--|
| A.Winch – Authorised Signatory  | M.Bright                 |  |  |